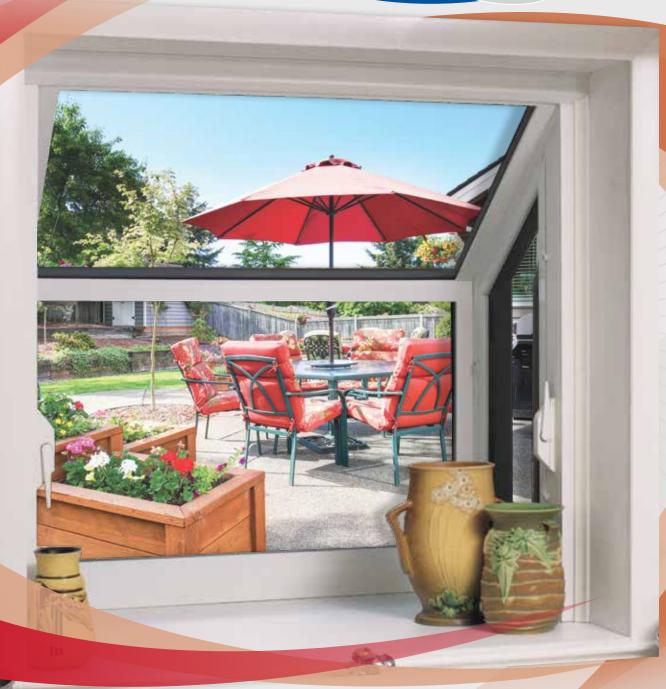

## GARDEN WINDOW

Our three dimensional vinyl window lets the sunshine in, yet keeps the weather out.

1" Warm Edge glass spacer system: Two panes of glass sealed onto a treated spacer reduce temperature transfer and condensation.

## Transform a kitchen window into a greenhouse with a garden window.

Create a beautiful setting for plants. Add healthy flavor to your cooking with an herb garden.

Multi-Point Locking System Tight Seal + Secure